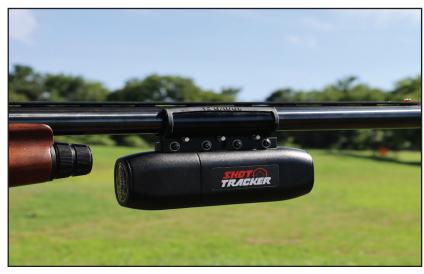

## It's Like Having a Coach on Your Gun!

Take Aim's patented SmartShot® software technology turns your shotgun into an intelligent device. The SmartShot software analyzes your shot to provide immediate feedback on hit and miss accuracy, range & velocity of the clay target, and the motion of the shooter. The corrections needed to make the next shot perfectly aimed are furnished both audibly and visually. ShotTracker shooting supports the sports skeet, trap, sporting clays and helice (ZZ-Birds).