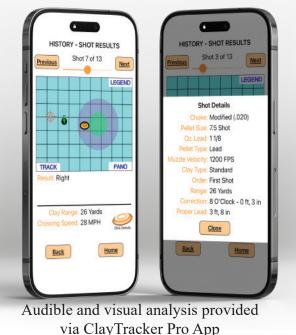

## **Key Features**

ShotTracker gives instant feedback:

- Audible and visual feedback on your shot pattern placement the clay target
- Details of the corrections needed to make the next shot centered on the clay along with the proper lead needed for that shot
- Range and Crossing velocity of the clay
- Probability of breakage
- Motion of the shot gun barrel prior to trigger pull
- Feedback on how well you matched the speed of the clay
- Panoramic video view of the clay's flight one second before trigger pull to one-half a second after trigger pull
- Can analyze doubles showing transition from first shot to second shot