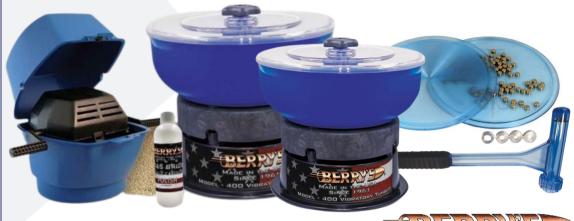

# RAISE MONEY FOR YOUR SHOOTING PROGRAM WITH THIS BERRY'S BULLETS PRO RELOADING KIT.

Raise cash for now & funding for the future by growing your MidwayUSA Foundation endowment.

Suggested Retail: \$350

- Use this kit to pull apart bullets, clean your brass, and separate media like a pro!
- This Berry's kit comes with a rotary media separator, Model QD-500 Vibratory Tumbler, Model 400 tumbler, 6lbs of 14/20 corn media, 8oz of Berry's Brass Bright polish, two primer flip trays, and two superior bullet pullers.

### BERRY'S BULLETS PRO RELOADING KIT