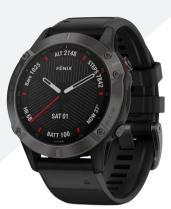

# RAISE MONEY FOR YOUR SHOOTING PROGRAM WITH A GARMIN FENIX 6 SAPPHIRE WATCH.

Raise cash for now & funding for the future by growing your MidwayUSA Foundation endowment.

Product# 010-02158-10

Suggested Retail: \$650

GARMIN

Case size: 47mm and screen size: 1.3 in

Scratch resistant sapphire screen.

Waterproof up to 100 meters.

Memory storage: 32 GB

Battery life: 14 days, 36 hrs in GPS mode.

GPS, heartbeat sensor, music syncing, Garmin pay compatible

# GARMIN FENIX 6 SAPPHIRE WATCH"