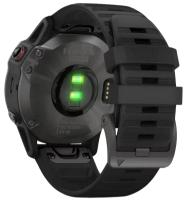

GARMIN

Case size: 47mm and screen size: 1.3 in

Scratch resistant sapphire screen.

Waterproof up to 100 meters.

Memory storage: 32 GB

Battery life: 14 days, 36 hrs in GPS mode.

GPS, heartbeat sensor, music syncing, Garmin pay compatible

# GARMIN FENIX 6 SAPPHIRE WATCH"