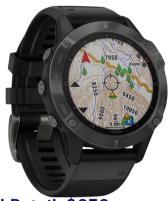

GARMIN

Case size: 47mm and screen size: 1.3 in

Scratch resistant sapphire screen.

Waterproof up to 100 meters.

Memory storage: 32 GB

Battery life: 14 days, 36 hrs in GPS mode.

GPS, heartbeat sensor, music syncing, Garmin pay compatible

# GARMIN FENIX 6 SAPPHIRE WATCH"