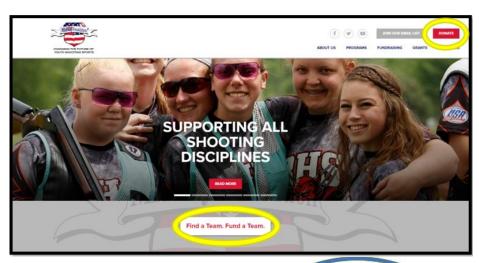

Home Page: The process of donating online begins with going to <u>MidwayUSAfoundation.org</u>. Once on the home page there are two easy ways to get straight to donating. You can either select the "Find a Team. Fund a Team" button or "Donate" button on our homepage. The graphic to the right has both options circled in Yellow.