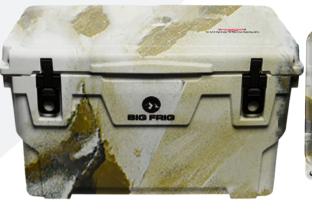

# RAISE MONEY FOR YOUR YOUTH SHOOTING PROGRAM WITH A BADLANDS 45 QUART BIG FRIG COOLER.

Raise cash for now & funding for the future by growing your MidwayUSA Foundation endowment.

Suggested Retail: \$250

- Fits up to (64) 12oz cans and Stays Cold for 7+ Days
- Equipped with a Cutting Board/Divider, and Basket.
- Built-in Bottle Opener
- Non-Slip Feet and Secure Closing.

Fundraising Goal: \$600

## BADLANDS 45 QUART BIG FRIG COOLER"