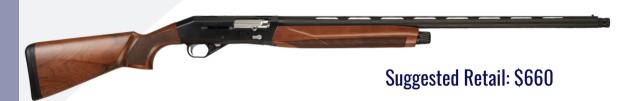

# RAISE MONEY FOR YOUR SHOOTING PROGRAM WITH THIS CZ-USA 1012 SHOTGUN.

Raise cash for now & funding for the future by growing your MidwayUSA Foundation endowment.

• Barrel Length: 28"

Barrel Finish: Gloss Black Chrome

 Gas-less inertia operating system: creates a less stringent maintenance schedule.

Fundraising Goal: \$1,600

### CZ-USA 1012 SHOTGUN