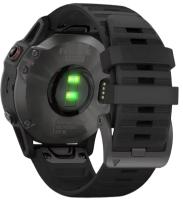

# RAISE MONEY FOR YOUR SHOOTING PROGRAM WITH A GARMIN FENIX 6 SAPPHIRE WATCH.

Raise cash for now & funding for the future by growing your MidwayUSA Foundation endowment.

Product# 010-02158-10

Suggested Retail: \$650

• Case size: 47mm and screen size: 1.3 in

Scratch resistant sapphire screen.

Waterproof up to 100 meters.

**GARMIN**®

Memory storage: 32 GB

Battery life: 14 days, 36 hrs in GPS mode.

• GPS, heartbeat sensor, music syncing, Garmin pay compatible

# GARMIN FENIX 6 SAPPHIRE WATCH"