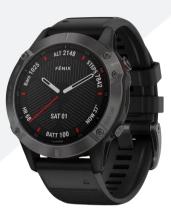

# RAISE MONEY FOR YOUR SHOOTING PROGRAM WITH A GARMIN FENIX 6 SAPPHIRE WATCH.

Raise cash for now & funding for the future by growing your MidwayUSA Foundation endowment.

Product# 010-02158-10

Suggested Retail: \$650

• Case size: 47mm and screen size: 1.3 in

Scratch resistant sapphire screen.

Waterproof up to 100 meters.

**GARMIN**®

Memory storage: 32 GB

Battery life: 14 days, 36 hrs in GPS mode.

• GPS, heartbeat sensor, music syncing, Garmin pay compatible

# GARMIN FENIX 6 SAPPHIRE WATCH"