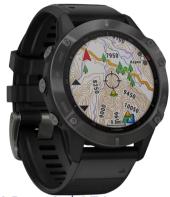

# RAISE MONEY FOR YOUR SHOOTING PROGRAM WITH A GARMIN FENIX 6 SAPPHIRE WATCH.

Raise cash for now & funding for the future by growing your MidwayUSA Foundation endowment.

Product# 010-02158-10

Suggested Retail: \$650

• Case size: 47mm and screen size: 1.3 in

Scratch resistant sapphire screen.

Waterproof up to 100 meters.

**GARMIN**®

Memory storage: 32 GB

Battery life: 14 days, 36 hrs in GPS mode.

• GPS, heartbeat sensor, music syncing, Garmin pay compatible

# GARMIN FENIX 6 SAPPHIRE WATCH"