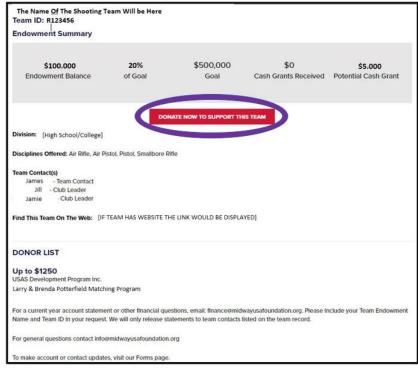

## **TEAM FUNDRAISING TOOLKIT**

Online Donation Process: Donation Form: Here's an example of a team

page. Team pages are found on MidwayUSAfoundation.org/

<u>findateamfundateam</u> and every team with an endowment has a page on our website! Use your team page to your advantage by sharing the link with your

community.

Team Page: The graphic to the right is an example of a team page. The next step would be selecting that DONATE NOW button on the page which is circled in **Purple**. Remember to share your team's page because it allows your supporters to conveniently donate with little confusion. You can use this page in many ways. You can refer to this page often to see information on your endowment, see who has invested in your team by viewing the donor list, and if you have a website you can contact info@midwayusafoundation.org and we can get that website or social media link added to your page.