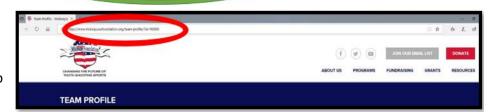

Donation Page: When you arrive on the donation page, search for your specific team. Begin your search by filling the fields circled in Blue, with team information. If you are donating directly to a team enter their team name or team ID. If you don't know all the information, it's okay. With every field you fill, the search will update at the bottom of the web page in the Green circled area. For example, if you are looking for a shooting team in a certain city enter that city's name in the "City" field. Then choose from the list of teams found in that city at the bottom of the web page.

When your team appears select it. Pro-Tip:

Send your supporters your direct team page URL, circled in **Red**, so they can skip the first few steps of the process.

| OUR ONLINE DONATION BENEFITS YOUR EAM.                                                                                                                                                                  | Team Name       | Trap Team       |                         |
|---------------------------------------------------------------------------------------------------------------------------------------------------------------------------------------------------------|-----------------|-----------------|-------------------------|
| each shooting team in our Team Endowment Program has their own                                                                                                                                          | Team ID         |                 |                         |
| ndowment that will be there for the life of the team. We remove<br>othing for Foundation operations and your donation is often                                                                          | City            |                 |                         |
| natched thanks to the generosity of Larry and Brenda Potterfield.  Once you find the shooting team you're looking for, our donation  orm is safe and secure but if you still prefer to donate by check, | State           | МО              | V                       |
| ou can do so using our check donation form. Review the details of<br>our latest Matching Program.                                                                                                       | Zip Code        |                 |                         |
|                                                                                                                                                                                                         | Distance from Z | ip Code 0 Miles | ٠                       |
|                                                                                                                                                                                                         | Discipline      | Select Discip   | oline                   |
|                                                                                                                                                                                                         |                 | SEARCH NO       | DW                      |
|                                                                                                                                                                                                         |                 |                 | Viewing 1-11 of 11 resu |
| Team Name                                                                                                                                                                                               | Team ID         | City            | State                   |
| Branson High School Trap Team                                                                                                                                                                           | R50646          | Branson         | MO                      |
| Camdenton High School Trap Team                                                                                                                                                                         | R50669          | Camdenton       | МО                      |