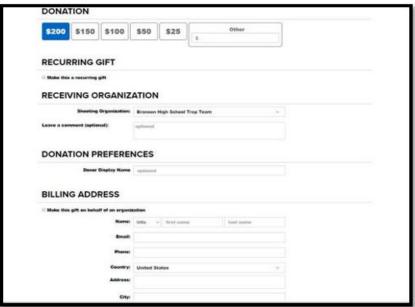

Donation Form: After selecting the DONATE NOW button you'll reach the last step in the online donation process. First, select an amount to donate or enter in a specific amount. If you would like to setup a recurring gift, so that you donate monthly or quarterly, then check the box in the "Recurring Gift" section. Next, provide a display name. This name will be shown on the team's page under "Donor List". Lastly, enter in payment information and submit.