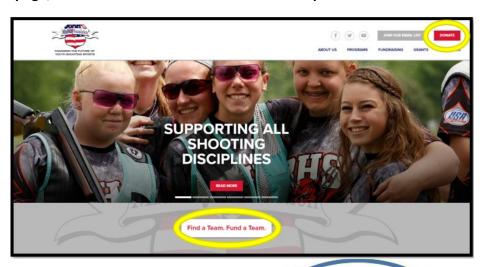

Home Page: The process of donating online begins with going to MidwayUSAfoundation.org. Once on the home page there are two easy ways to get straight to donating. You can either select the "Find a Team. Fund a Team" button or "Donate" button on our homepage. The graphic to the right has both options circled in Yellow.