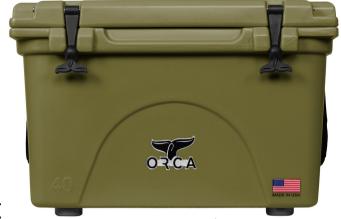

# RAISE MONEY FOR YOUR SHOOTING PROGRAM WITH THIS 40 QUART ORCA COOLER.

Raise cash for now & funding for the future by growing your MidwayUSA Foundation endowment.

- Holds up to 48 cans
- Durable, roto-molded construction
- Cold/Ice retention for up to 10 days

### 40 QUART ORCA COOLER"