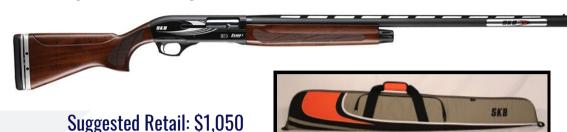

## **RAISE MONEY FOR YOUR SHOOTING** PROGRAM WITH THIS SKB RS400.

Raise cash for now & funding for the future by growing your MidwayUSA Foundation endowment.

12 Gauge

28" Barrel

Parallel Comb Stock

**Adjustable Butt Plate System** 

**Adjustable Stock Shim System** 

Fundraising Goal: \$2,600