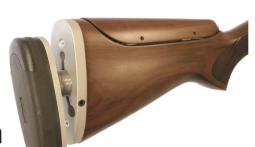

## **RAISE MONEY FOR YOUR SHOOTING** PROGRAM WITH THIS SKB RS400.

Raise cash for now & funding for the future by growing your MidwayUSA Foundation endowment.

12 Gauge

28" Barrel

Parallel Comb Stock

**Adjustable Butt Plate System** 

**Adjustable Stock Shim System** 

Fundraising Goal: \$2,600