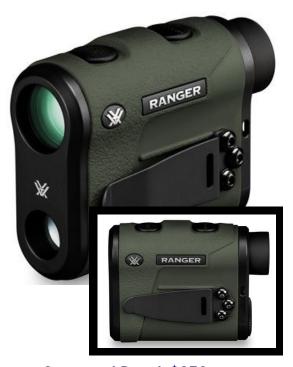

## RAISE MONEY FOR YOUR SHOOTING PROGRAM WITH THIS VORTEX RANGER 1800.

Raise cash for now & funding for the future by growing your MidwayUSA Foundation endowment.

- Anti-reflective lens coatings
- Horizontal Component Distance (HCD) mode for angle compensated ranging
- Line of Sight (LOS) mode displays actual line of sight range
- Scan mode displays continual distance readings when panning across a landscape or tracking a moving animal
- Range in yards (up to 1,800 yards) or meters

#### VORTEX RANGER 1800 MidwayUSA Foundation – Attn: Fundraising

(RANGEFINDER)

- LETTER OF INTENT (LOI)-