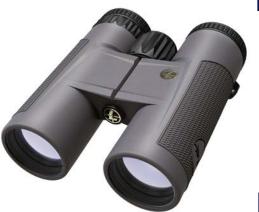

### BX-2 Tioga HD (10x42) Binoculars

- 10x Max Magnification & 42mm **Objective lens**
- Shadow gray finish
- 100% waterproof
- Eye relief 15.5mm & exit pupil 4.2mm
- Xtended Twilight Lens System
- Weight: 23.5 oz