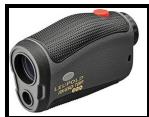

### **Leupold RX8501 Rangefinder**

- Max range reflective 865 yd
- Max range trees 800 yd
- Max range deer 750 vd
- Min. range 6 vd
- **6x magnification**
- Scan mode
- True ballistic range | DNA

**Minimum Fundraising Goal: \$1,000** 